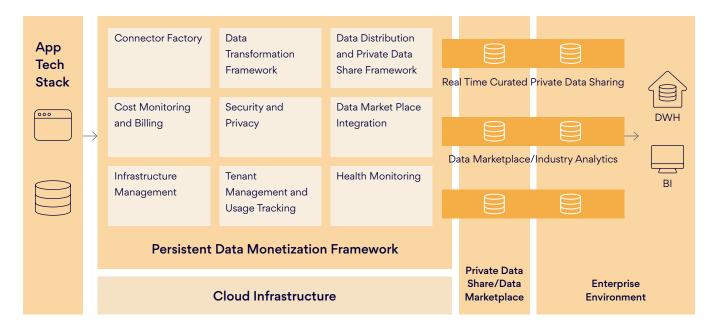

### Persistent's Data Monetization Framework

Persistent's Data Monetization Framework is a multi-tenant solution that helps SaaS providers extract, curate, and distribute customer data from SaaS applications in real time. The solution helps SaaS providers power new revenue streams by safely sharing data with customers via an operational reporting layer and making industry level summaries available in data marketplaces.

The solution provides a pay-as-you-go framework to manage multiple customers while taking care of security, infrastructure, and costing using accelerators such as:

#### **Connector Factory**

Connects to internal application databases, APIs as well as external (public and third party) systems to collect and enrich data.

#### Persistent Data Foundry

Foundry is a multi-tenant cloud platform for developing modern data applications. Foundry helps with automated infrastructure management, tenant management, health monitoring and security which are essential for data monetization.

#### Cost Monitoring and Prediction

A data pipeline that pulls usage and costing data from various data products with built-in reports, dashboard and prediction algorithms. The costing dashboards can be leveraged to amortize cost across tenants based on usage patterns.